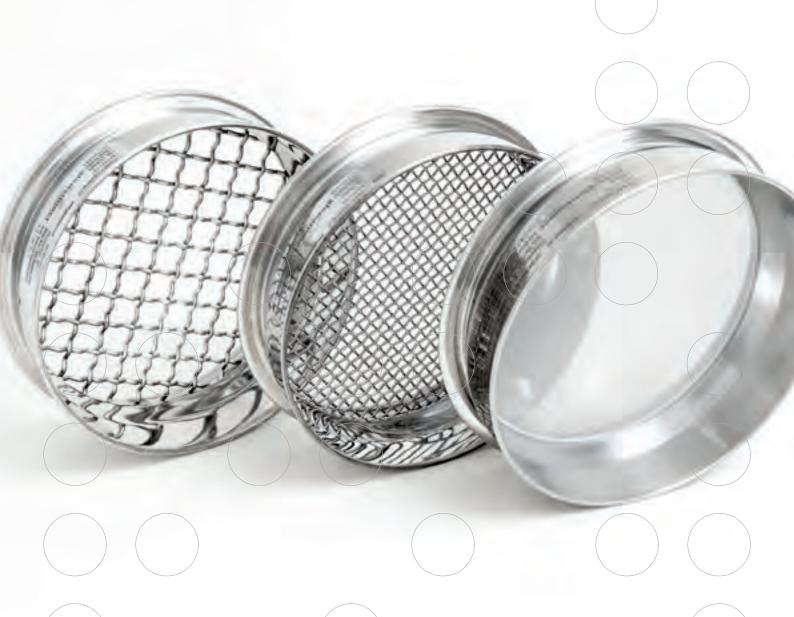

#### Mesh styles available

Woven Wire Sieves Stainless steel woven wire.

Using the finest mesh to make the best quality sieves and manufactured to the most stringent engineering standards.

**Perforated Sieves** 

Zinc plated mild steel plate. (Round or square hole available)