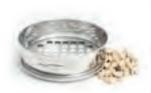

Laboratory test sieves with square and round holes, available in a full range of diameter and aperture sizes.

**Coffee Bean Sieves** 

Round hole perforated plate sieves with sizes measured in 64th inches.

Used to grade coffee beans, these sieves are manufactured with a round hole stainless steel perforated plate with a stainless steel frame.