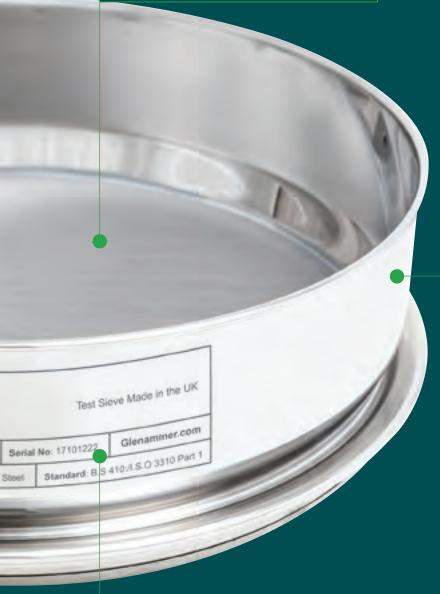

#### **Serial Number**

A unique serial number meaning each sieve has it's own traceable number.

#### **Safety Edge**

No sharp edges to trap unwanted material or cause safety hazards.

#### **Robust Frame**

Highly polished stainless steel frame grade 304.