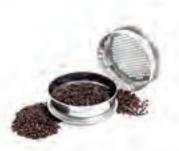

Woven Wire Sieves Stainless steel woven wire.

Using the finest mesh to make the best quality sieves and manufactured to the most stringent engineering standards.

**Perforated Sieves** 

Zinc plated mild steel plate. (Round or square hole available)

Laboratory test sieves with square and round holes, available in a full range of diameter and aperture sizes.

**Coffee Bean Sieves** 

Round hole perforated plate sieves with sizes measured in 64th inches.